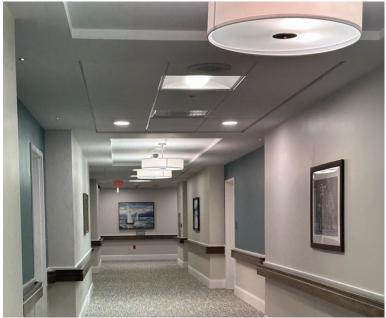

# **Summary:**

Windemuller undertook a comprehensive electrical project for the Meadow Valley Senior Living Facility in Traverse City, a retirement community offering assisted living, independent living, and memory care. This project involved extensive electrical infrastructure work across the facility's 110 rooms and common areas, ensuring a reliable and functional environment tailored to residents' diverse needs. A critical element of the project was the installation of an on-site generator, providing backup power to enhance safety and peace of mind for both residents and staff.

To bolster security, Windemuller installed card access systems, allowing controlled entry for residents and staff, adding both

Continued on back

convenience and a layer of protection. The security was further reinforced by the installation of a robust surveillance system, with strategically placed cameras providing comprehensive monitoring across the facility. Additionally, the surrounding acreage was outfitted with site lighting to ensure safety and visibility throughout the property at all times.