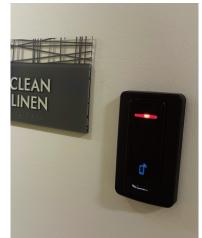

To bolster security, Windemuller installed card access systems, allowing controlled entry for residents and staff, adding both

Continued on back

convenience and a layer of protection. The security was further reinforced by the installation of a robust surveillance system, with strategically placed cameras providing comprehensive monitoring across the facility. Additionally, the surrounding acreage was outfitted with site lighting to ensure safety and visibility throughout the property at all times.